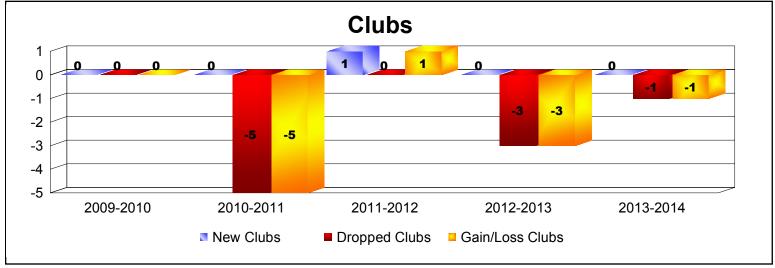

District 4 C1 As of June 2014 Cumulative

| Year      | New<br>Clubs | Dropped<br>Clubs | Gain/<br>Loss<br>Clubs | New<br>Members | Charter<br>Members | Reinstate<br>Members | Transfer<br>Members | Total<br>Member<br>Added | Total<br>Members<br>Dropped | Gain/<br>Loss<br>Members |
|-----------|--------------|------------------|------------------------|----------------|--------------------|----------------------|---------------------|--------------------------|-----------------------------|--------------------------|
| 2009-2010 | 0            | 0                | 0                      | 132            | 0                  | 12                   | 6                   | 150                      | -153                        | -3                       |
| 2010-2011 | 0            | -5               | -5                     | 120            | 0                  | 4                    | 13                  | 137                      | -217                        | -80                      |
| 2011-2012 | 1            | 0                | 1                      | 108            | 22                 | 13                   | 8                   | 151                      | -184                        | -33                      |
| 2012-2013 | 0            | -3               | -3                     | 79             | 3                  | 9                    | 4                   | 95                       | -191                        | -96                      |
| 2013-2014 | 0            | -1               | -1                     | 117            | 5                  | 11                   | 9                   | 142                      | -138                        | 4                        |
| Average   | 0            | -2               | -2                     | 111            | 6                  | 10                   | 8                   | 135                      | -177                        | -42                      |