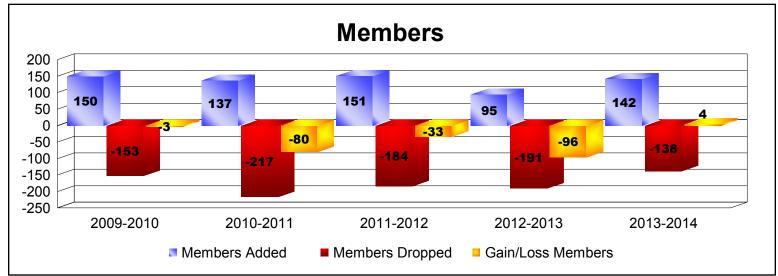

District 4 C1 As of June 2014 Cumulative

| Year      | New<br>Clubs | Dropped<br>Clubs | Gain/<br>Loss<br>Clubs | New<br>Members | Charter<br>Members | Reinstate<br>Members | Transfer<br>Members | Total<br>Member<br>Added | Total<br>Members<br>Dropped | Gain/<br>Loss<br>Members |
|-----------|--------------|------------------|------------------------|----------------|--------------------|----------------------|---------------------|--------------------------|-----------------------------|--------------------------|
| 2009-2010 | 0            | 0                | 0                      | 132            | 0                  | 12                   | 6                   | 150                      | -153                        | -3                       |
| 2010-2011 | 0            | -5               | -5                     | 120            | 0                  | 4                    | 13                  | 137                      | -217                        | -80                      |
| 2011-2012 | 1            | 0                | 1                      | 108            | 22                 | 13                   | 8                   | 151                      | -184                        | -33                      |
| 2012-2013 | 0            | -3               | -3                     | 79             | 3                  | 9                    | 4                   | 95                       | -191                        | -96                      |
| 2013-2014 | 0            | -1               | -1                     | 117            | 5                  | 11                   | 9                   | 142                      | -138                        | 4                        |
| Average   | 0            | -2               | -2                     | 111            | 6                  | 10                   | 8                   | 135                      | -177                        | -42                      |